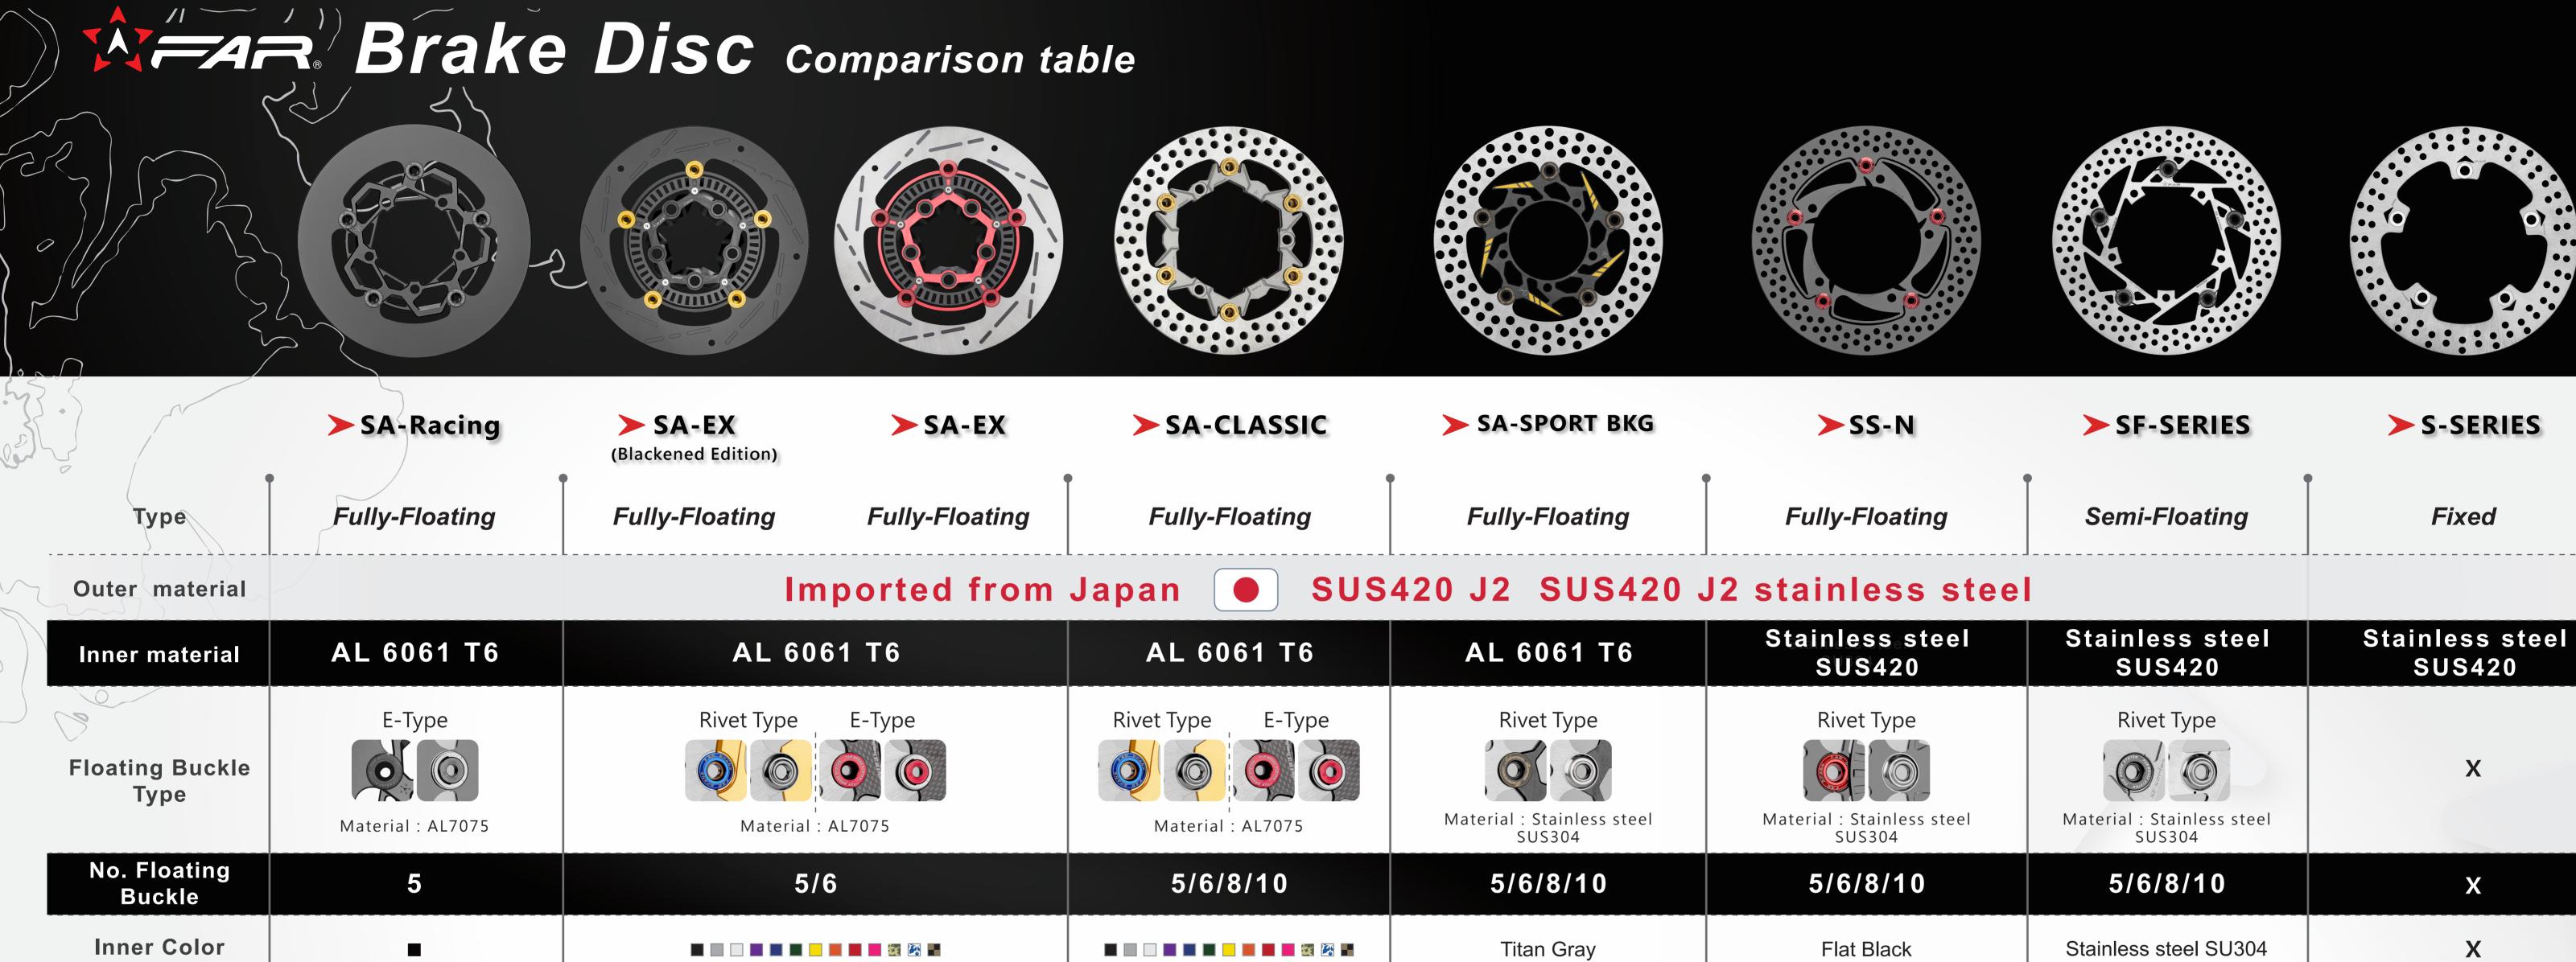

|                          |                                                                                                                                                                                                                                                                                                                                                                                                                                                                                                                     |                                                                                                                                                                                                                                                                                                                                                                                                                                                                                                                                                                                                                                                                                       |                                                                                                                                                                                                                                                                                                                                                                                                                                                                                            |                                                                                                                                                                                                                                                                                                                                                                                                                                                                                                                                                                                                                                         | 000120                                                                                                                                                                                                                                                                                                                                                                                                                                                                                                                                                                                                                                                                                         | 000120                                                                                                                                                                                                                                                                                                                                                                                                                                                                                                                                                 | 300120                                                                                                                                                                                                                                                                                                                                                                                                                                                                                                                                                               |
|--------------------------|---------------------------------------------------------------------------------------------------------------------------------------------------------------------------------------------------------------------------------------------------------------------------------------------------------------------------------------------------------------------------------------------------------------------------------------------------------------------------------------------------------------------|---------------------------------------------------------------------------------------------------------------------------------------------------------------------------------------------------------------------------------------------------------------------------------------------------------------------------------------------------------------------------------------------------------------------------------------------------------------------------------------------------------------------------------------------------------------------------------------------------------------------------------------------------------------------------------------|--------------------------------------------------------------------------------------------------------------------------------------------------------------------------------------------------------------------------------------------------------------------------------------------------------------------------------------------------------------------------------------------------------------------------------------------------------------------------------------------|-----------------------------------------------------------------------------------------------------------------------------------------------------------------------------------------------------------------------------------------------------------------------------------------------------------------------------------------------------------------------------------------------------------------------------------------------------------------------------------------------------------------------------------------------------------------------------------------------------------------------------------------|------------------------------------------------------------------------------------------------------------------------------------------------------------------------------------------------------------------------------------------------------------------------------------------------------------------------------------------------------------------------------------------------------------------------------------------------------------------------------------------------------------------------------------------------------------------------------------------------------------------------------------------------------------------------------------------------|--------------------------------------------------------------------------------------------------------------------------------------------------------------------------------------------------------------------------------------------------------------------------------------------------------------------------------------------------------------------------------------------------------------------------------------------------------------------------------------------------------------------------------------------------------|----------------------------------------------------------------------------------------------------------------------------------------------------------------------------------------------------------------------------------------------------------------------------------------------------------------------------------------------------------------------------------------------------------------------------------------------------------------------------------------------------------------------------------------------------------------------|
| Floating Buckle Type     | E-Type  Material: AL7075                                                                                                                                                                                                                                                                                                                                                                                                                                                                                            | Rivet Type E-Type  Material: AL7075                                                                                                                                                                                                                                                                                                                                                                                                                                                                                                                                                                                                                                                   | Rivet Type E-Type  Material: AL7075                                                                                                                                                                                                                                                                                                                                                                                                                                                        | Rivet Type  Waterial: Stainless steel SUS304                                                                                                                                                                                                                                                                                                                                                                                                                                                                                                                                                                                            | Rivet Type  Waterial: Stainless steel SUS304                                                                                                                                                                                                                                                                                                                                                                                                                                                                                                                                                                                                                                                   | Rivet Type  Waterial: Stainless steel SUS304                                                                                                                                                                                                                                                                                                                                                                                                                                                                                                           | X                                                                                                                                                                                                                                                                                                                                                                                                                                                                                                                                                                    |
| No. Floating<br>Buckle   | 5                                                                                                                                                                                                                                                                                                                                                                                                                                                                                                                   | 5/6                                                                                                                                                                                                                                                                                                                                                                                                                                                                                                                                                                                                                                                                                   | 5/6/8/10                                                                                                                                                                                                                                                                                                                                                                                                                                                                                   | 5/6/8/10                                                                                                                                                                                                                                                                                                                                                                                                                                                                                                                                                                                                                                | 5/6/8/10                                                                                                                                                                                                                                                                                                                                                                                                                                                                                                                                                                                                                                                                                       | 5/6/8/10                                                                                                                                                                                                                                                                                                                                                                                                                                                                                                                                               | X                                                                                                                                                                                                                                                                                                                                                                                                                                                                                                                                                                    |
| Inner Color              |                                                                                                                                                                                                                                                                                                                                                                                                                                                                                                                     |                                                                                                                                                                                                                                                                                                                                                                                                                                                                                                                                                                                                                                                                                       |                                                                                                                                                                                                                                                                                                                                                                                                                                                                                            | Titan Gray                                                                                                                                                                                                                                                                                                                                                                                                                                                                                                                                                                                                                              | Flat Black                                                                                                                                                                                                                                                                                                                                                                                                                                                                                                                                                                                                                                                                                     | Stainless steel SU304                                                                                                                                                                                                                                                                                                                                                                                                                                                                                                                                  | X                                                                                                                                                                                                                                                                                                                                                                                                                                                                                                                                                                    |
| Floating Buckle<br>Color | ■ □ □ ■ ■ □ ■ □ □ □ □ □ □ □ □ □ □ □ □ □                                                                                                                                                                                                                                                                                                                                                                                                                                                                             | ■ □ □ ■ ■ □ □ □ □ □ □ □ □ □ □ □ □ □ □ □                                                                                                                                                                                                                                                                                                                                                                                                                                                                                                                                                                                                                                               | ■ □ □ ■ ■ □ ■ □ □ □ □ □ □ □ □ □ □ □ □ □                                                                                                                                                                                                                                                                                                                                                                                                                                                    | Gold-Line Nano-Coating                                                                                                                                                                                                                                                                                                                                                                                                                                                                                                                                                                                                                  | Laser Engraved<br>Gloss Red Buckle                                                                                                                                                                                                                                                                                                                                                                                                                                                                                                                                                                                                                                                             | Laser Engraved<br>Gloss Black Buckle                                                                                                                                                                                                                                                                                                                                                                                                                                                                                                                   | X                                                                                                                                                                                                                                                                                                                                                                                                                                                                                                                                                                    |
| Features                 | <ol> <li>The athletic-style inner plate utilizes a multi-layered bridging CNC process and AL6061-T6 material to significantly enhance the strength and durability of the inner plate.</li> <li>The ultra-black coating aesthetic not only looks stylish, but also reduces the occurrence of unsightly rust. It allows easy detection of wear conditions, ensuring that the disc remains in optimal condition.</li> <li>The demand for the 100% ultimate friction area, with perfect braking performance.</li> </ol> | <ol> <li>Customizable color options for the inner plate, allowing you to choose colors according to your liking. The floating buckle can also be selected in terms of color and material (SUS304 / AL7075) according to personal preferences.</li> <li>Compared to the SA classic model, a significant reduction in the number of heat dissipation holes, with a friction coefficient enhancement design that increases the overall surface friction area by 17%.</li> <li>CNC debris removal grooves help eliminate brake dust and reduce vibration and noise between the disc and brake pads. The wear recognition design also allows easy detection of wear conditions.</li> </ol> | <ul> <li>1.Customizable color options for the inner plate, allowing you to choose colors according to your liking. The floating buckle can also be selected in terms of color and material (SUS304 / AL7075) according to personal preferences.</li> <li>2.The outer plate utilizes stainless steel SUS420 J2 imported from Japan with large-diameter and densely spaced cooling holes. It not only provides excellent heat dissipation but also reduces the risk of heat fade.</li> </ul> | <ol> <li>The inner plate utilizes lightweight hollow design to help reduce overall weight and is coated with a special gold-line nano-coating, significantly improving corrosion resistance and color retention.</li> <li>The outer plate utilizes stainless steel SUS420 J2 imported from Japan with large-diameter and densely spaced cooling holes. It not only provides excellent heat dissipation but also reduces the risk of heat fade.</li> <li>High-quality SUS304 stainless steel floating buckle with a distinctive black and gold dual-color design, complemented by a gold-line nano-coating to enhance surface</li> </ol> | <ol> <li>1. The blackened anti-rust coating not only exudes a high-end fashion appearance but also allows real-time monitoring of installation status. You can clearly know if the disc is correctly positioned at the center and if the brake disc and pads are fully engaged.</li> <li>2. The black coating protection significantly reduces the chance of air and rain contacting the internal part of the disc, minimizing the risk of rust by at least 80%. This ensures a longer period to maintain in a good condition.</li> <li>3. The outer plate utilizes stainless steel SUS420 J2 imported from Japan with large-diameter and densely spaced cooling holes. It not only</li> </ol> | <ul> <li>1.Adopting a semi-floating structure, there is a tiny separation and connection between the inner and outer plates. The design aims to reduce the stress caused by heat expansion during braking, further reducing the risk of heat deformation of the disc body in high-temperature environments.</li> <li>2.The outer plate utilizes stainless steel SUS420 J2 imported from Japan with large-diameter and densely spaced cooling holes. It not only provides excellent heat dissipation but also reduces the risk of heat fade.</li> </ul> | <ul> <li>1.Overall hardness improvement, compatible with full metal sintering.</li> <li>2.High debris removal capability to avoid excessive dust accumulation on the surface, which can lead to a decrease in braking sensitivity. It also helps reduce vibration and noise between the disc and brake pads.</li> <li>3.Large-diameter and densely spaced efficient heat dissipation hole design not only provides excellent heat dissipation but also effectively reduces the risk of high-temperature heat deformation, lowering the risk of heat fade.</li> </ul> |

hardness and prevent color fading.

provides excellent heat dissipation but also

reduces the risk of heat fade.

> S-SERIES

**Fixed** 

**SUS420**